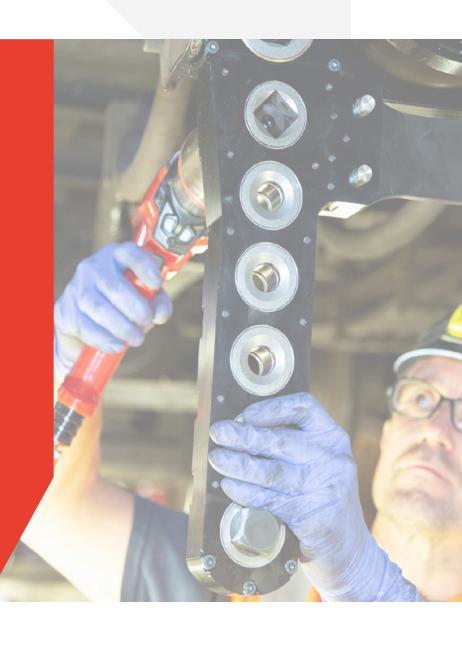

#### THE SITUATION

Engineers at a train depot in the South East were risking their own safety while carrying-out the time-intensive job of removing and refitting inter-car coupler mounting bolts. The method being used involved two operators pulling on a large wrench to turn a bolt with a torque value of 1050Nm, in a restricted space underneath the train. The chance of bolt slippage and injury to operators, was substantial.

#### THE SOLUTION

The team from HAYLEY DEXIS | Rail worked with their torque tool partner, Norbar, to propose an entirely custom solution that would reduce the risk of injury and enable more accurate torque tightening of the critical mounting bolts. Joint visits were made to the depot, to enhance understanding of the exact requirements, before a 3D model was created to prove concept.

#### THE RESULT

The specially-designed tool from
Norbar has made a huge difference to
how the task of tightening the inter-car
coupler mounting bolts is carried-out.
The speed at which the job can now
be completed has been increased.
Not only this, but the safety risks