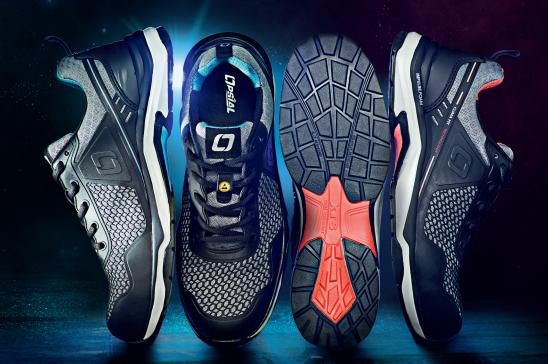

## FOR ACTION IAAT'9

HTNESS

BREATHABILITY

IMPACT & ABRASION RESISTANT TPU micro-injection with reinforcements for high-stress areas

IMPULSE.FOAM\* TECHNOLOGY Dual-density sole returning up to 55% energy from the entire surface

## S1P ESD HRO SRC

## BREATHABLE

CLIMA FIT micro-injection: multiple honeycomb vents in direct contact with lining for extreme breathability

> MOVEMENT +++ ENERGY +++ PROTECTION +++ VENTILATION ++++

Try on the Step'Trail, our new **dynamic** safety trainer! Its innovative design was specially made to combine **lightness**, **flexibility** and protection. Your feet will stay dry thanks to our unique **Clima Fit** technology providing extreme breathability. Keep up the pace all day long thanks to the Impulse.Foam® sole with up to **55% energy return**. Certified SIP ESD HRO SRC, it is your powerful ally for intense

activities in dry environments.

STEP'TRAIL, THE NEW GENERATION SAFETY TRAINER READY FOR ACTION!